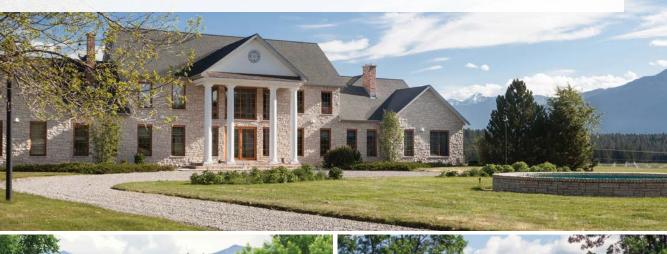

#### Creekside Villa

Our 13,000 square foot European-inspired mansion boasts two spacious lounges, a deck with breathtaking views of the Rocky Mountains, an indoor pool, a billiards room and four luxury guest rooms sleeping a total of 10 guests.