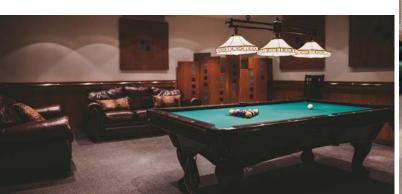

#### Creekside Villa

Our 13,000 square foot European-inspired mansion boasts two spacious lounges, a deck with breathtaking views of the Rocky Mountains, an indoor pool, a billiards room and four luxury guest rooms sleeping a total of 10 guests.