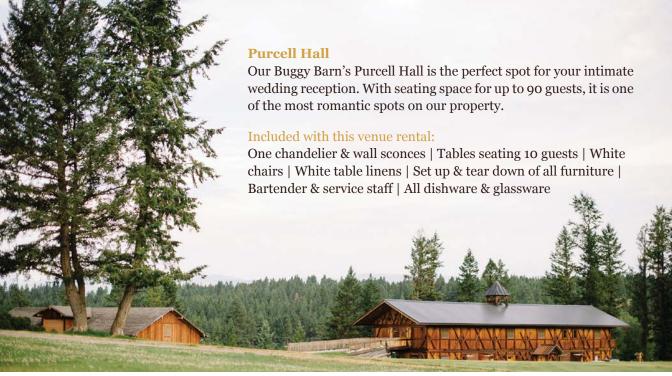

#### **BUGGY BARN**

Our charming Bavarian-style barn showcases old-world charm and unparalleled craftsmanship. Originally used for storing horse-drawn carriages and tack, the barn has been renovated to include a variety of sleeping quarters, suites and the Purcell Hall.