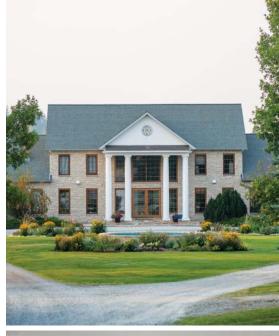

Originally built in the mid-1990's as a private residence, our estate boasts 320 acres of private property and traditional German craftsmanship. When you combine the rustic elegance of our two barns with the timeless luxury of our 13,000 square foot mansion, Cherry Creek Estate is truly a venue unlike any other.

#### Creekside Villa

Our 13,000 square foot European-inspired mansion boasts two spacious lounges, a deck with breathtaking views of the Rocky Mountains, an indoor pool, a billiards room and four luxury guest rooms sleeping a total of 10 guests.