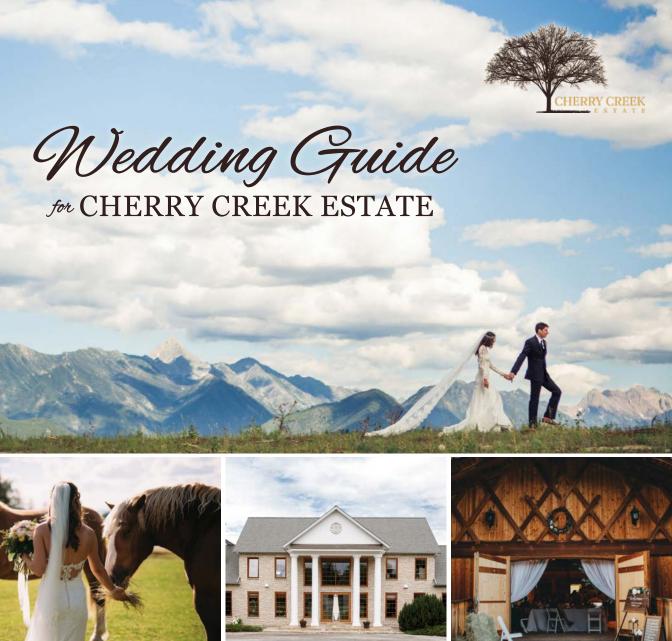

#### EVERYTHING YOU NEED FOR A SPECTACULAR CELEBRATION

Discover your dream destination wedding in the heart of the mountains.

Nestled between the Rocky and Purcell Mountain ranges near Kimberley, BC, Cherry Creek Estate offers a spectacular setting for your luxury barn wedding. With a European inspired mansion to stay in, acres of manicured lawn for your ceremony and two romantic barns to host a reception of any size, we have everything you need for the wedding you've been dreaming of.

Originally built in the mid-1990's as a private residence, our estate boasts 320 acres of private property and traditional German craftsmanship. When you combine the rustic elegance of our two barns with the timeless luxury of our 13,000 square foot mansion, Cherry Creek Estate is truly a venue unlike any other.