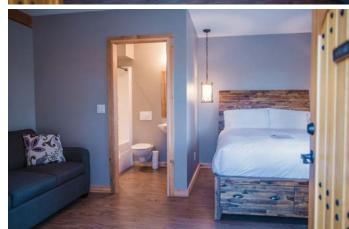

#### Bethesda Suite

- · Two bedrooms
- Full kitchen
- Private wheelchair accessible bathroom with tub & shower
- Private balcony
- Inside access to Purcell Hall
- Sleeps 7 guests

# Otto Suite

- Private outside entrance
- One queen bed & one pullout
- Ensuite with tub/shower
- · Sleeps 4 guests

### Osana Suite

- Private outside entrance
- One queen bed & one pullout
- Ensuite with tub/shower
- · Sleeps 4 guests

#### Frasco Room

- Private outside entrance
- Two queen beds
- Access to shared bathroom with shower
- · Sleeps 4 guests