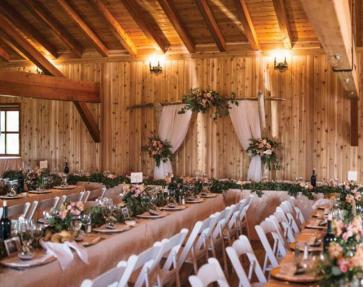

# **Rocky Mountain Barn**

The rustic chic of our Rocky Mountain Barn has all the elements for a spectacular reception. With over 7,000 square feet of space, you can invite up to 300 guests for a celebration unlike any other!

#### Included with this venue rental:

Hardwood dance floor | Three chandeliers & twinkle light canopy | Tables seating 10 guests | White chairs | White table linens | Set up & tear down of all furniture | Bartender & service staff | All dishware & glassware