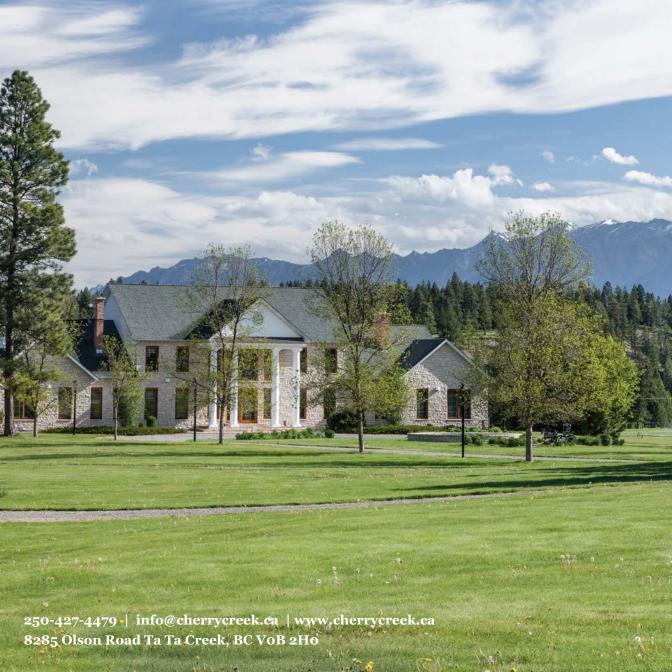

Originally built in the mid-1990's as a private residence, our estate boasts 320 acres of private property and traditional German craftsmanship. When you combine the rustic elegance of our two barns with the timeless luxury of our 13,000 square foot mansion, Cherry Creek Estate is truly a venue unlike any other.

#### Creekside Villa

Our 13,000 square foot European-inspired mansion boasts two spacious lounges, a deck with breathtaking views of the Rocky Mountains, an indoor pool, a billiards room and four luxury guest rooms sleeping a total of 10 guests.