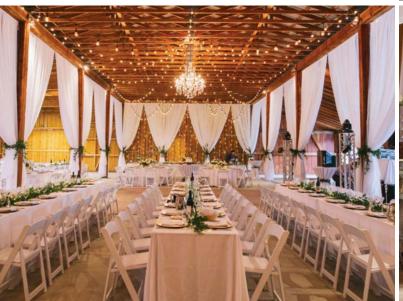

#### **BUGGY BARN**

Our charming Bavarian-style barn showcases old-world charm and unparalleled craftsmanship. Originally used for storing horse-drawn carriages and tack, the barn has been renovated to include a variety of sleeping quarters, suites and the Purcell Hall.

#### Included with this venue rental:

Hardwood dance floor | Three chandeliers & twinkle light canopy | Tables seating 10 guests | White chairs | White table linens | Set up & tear down of all furniture | Bartender & service staff | All dishware & glassware