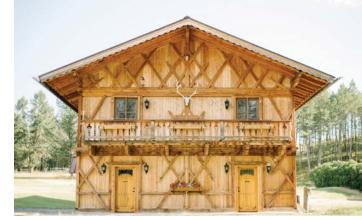

#### **BUGGY BARN**

Our charming Bavarian-style barn showcases old-world charm and unparalleled craftsmanship. Originally used for storing horse-drawn carriages and tack, the barn has been renovated to include a variety of sleeping quarters, suites and the Purcell Hall.