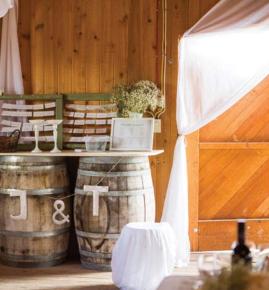

#### **BUGGY BARN**

Our charming Bavarian-style barn showcases old-world charm and unparalleled craftsmanship. Originally used for storing horse-drawn carriages and tack, the barn has been renovated to include a variety of sleeping quarters, suites and the Purcell Hall.