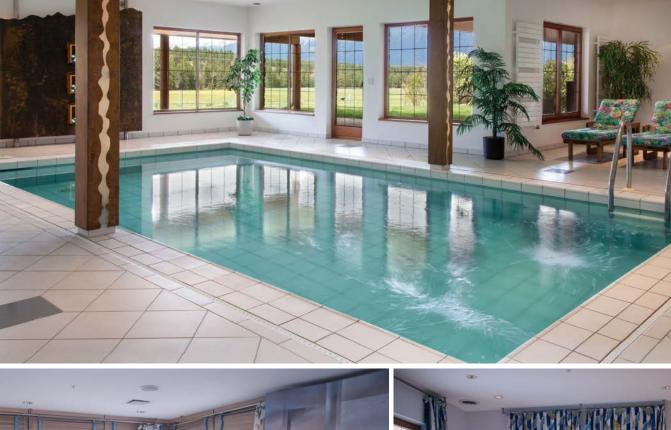

#### Creekside Villa

Our 13,000 square foot European-inspired mansion boasts two spacious lounges, a deck with breathtaking views of the Rocky Mountains, an indoor pool, a billiards room and four luxury guest rooms sleeping a total of 10 guests.