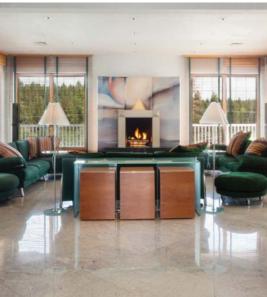

#### Creekside Villa

Our 13,000 square foot European-inspired mansion boasts two spacious lounges, a deck with breathtaking views of the Rocky Mountains, an indoor pool, a billiards room and four luxury guest rooms sleeping a total of 10 guests.