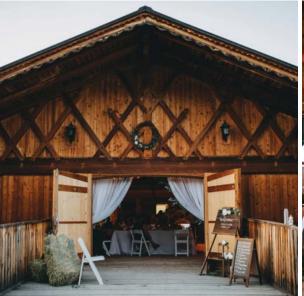

#### **BUGGY BARN**

Our charming Bavarian-style barn showcases old-world charm and unparalleled craftsmanship. Originally used for storing horse-drawn carriages and tack, the barn has been renovated to include a variety of sleeping quarters, suites and the Purcell Hall.