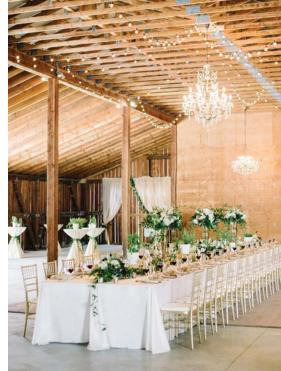

# **Rocky Mountain Barn**

The rustic chic of our Rocky Mountain Barn has all the elements for a spectacular reception. With over 7,000 square feet of space, you can invite up to 300 guests for a celebration unlike any other!

#### Included with this venue rental:

Hardwood dance floor | Three chandeliers & twinkle light canopy | Tables seating 10 guests | White chairs | White table linens | Set up & tear down of all furniture | Bartender & service staff | All dishware & glassware