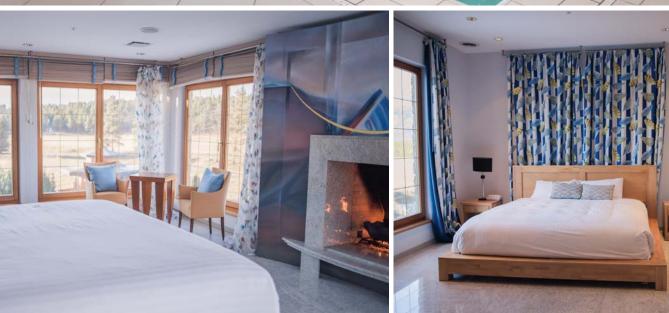

#### Creekside Villa

Our 13,000 square foot European-inspired mansion boasts two spacious lounges, a deck with breathtaking views of the Rocky Mountains, an indoor pool, a billiards room and four luxury guest rooms sleeping a total of 10 guests.

# Eagle's Eye Suite

1,200 sq. ft., king bed, mountain views, master bath with soaker tub